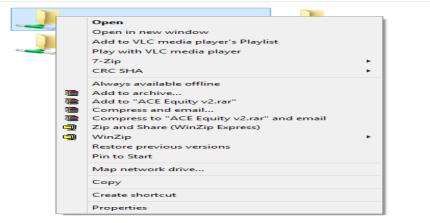

etwork ▶ 192.168.15.50

सिद्धिमूलं प्रबन्धनम् भा. प्र. सं. इन्दौर IIM INDORE

## **ACE equity installation steps**

सिद्धमूलं प्रबन्धनम् भा. प्र. सं. इन्दौर IIM INDORE

Step 5) Double click ACEEQUITY. Below window will appear. Please click on Run.

Step 6) Once the below window appears, please use *admin* both as user Name & Password and click on the login buttor