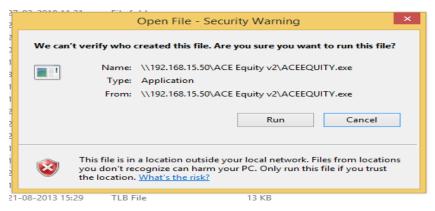

## **ACE equity installation steps**

सिद्धमूलं प्रबन्धनम् भा. प्र. सं. इन्दौर IIM INDORE

Step 5) Double click ACEEQUITY. Below window will appear. Please click on Run.

Step 6) Once the below window appears, please use *admin* both as user Name & Password and click on the login buttor