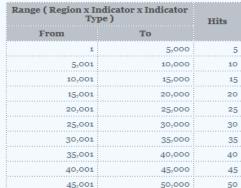

#### What is the limit on selection of indicators to create a data set?

- One can create a dataset with 'Region' x 'Indicator' x 'Indicator Type' combinations of up to 50,000 in SoI $_{dx}$ .
- A request for data extraction can translate into 5 or more hits. The number of hits deducted are linked to the 'Region' x 'Indicator' x 'Indicator Type' combination selected.
- The number of Hits that a specification translates into is shown just above the execution command, which is the 'Save Specifications and Extract Data' icon at the end of Step 4.