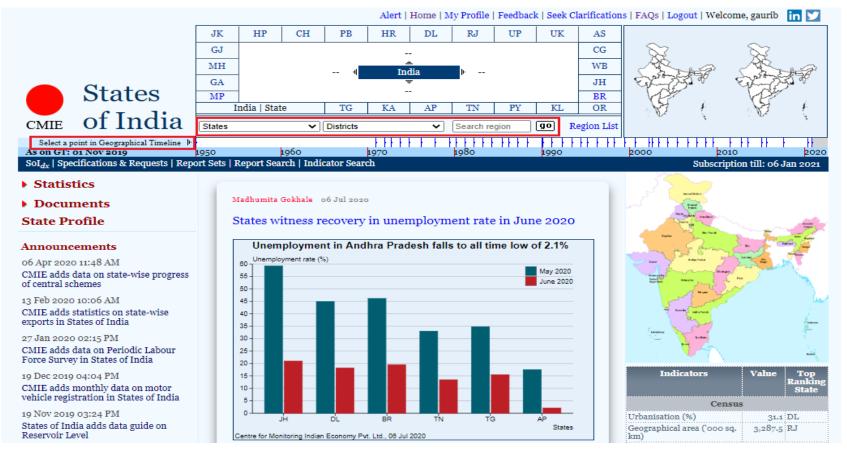

#### Announcements

o6 Apr 2020 11:48 AM CMIE adds data on state-wise progress of central schemes

13 Feb 2020 10:06 AM CMIE adds statistics on state-wise exports in States of India

27 Jan 2020 02:15 PM CMIE adds data on Periodic Labour Force Survey in States of India

19 Dec 2019 04:04 PM CMIE adds monthly data on motor vehicle registration in States of India

19 Nov 2019 03:24 PM States of India adds data guide on Reservoir Level 20 Sep 2016 9:59 AM, 🖶

Amar Sehgal