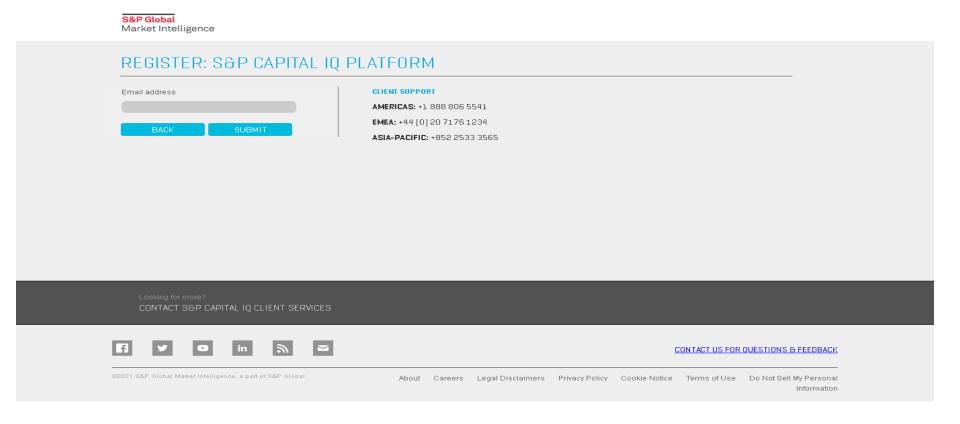

# Registration

**Step 2:** Enter the Institutional email ID (Domain accepted: @<u>iimindr.ac.in</u>) and click Submit.