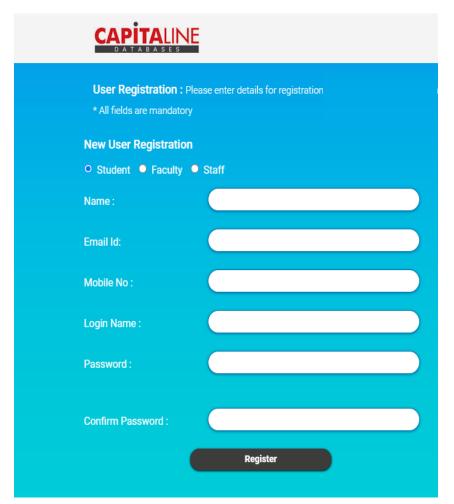

### Registration

- To access the database user needs to complete the one time New user Self Registration process.
- Fill all the details and register using the institutional email id.
- OTP will be send on the same registered email id.
- Only after entering the OTP, registration will be complete.
- In case you did not receive the mail with an OTP, check the Spam folder.