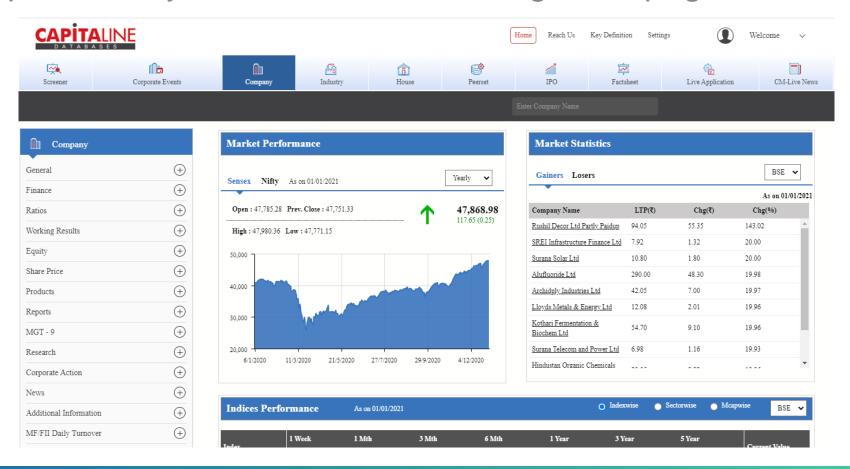

# Homepage

 After logging in using the self generated username and password you will see the following homepage.