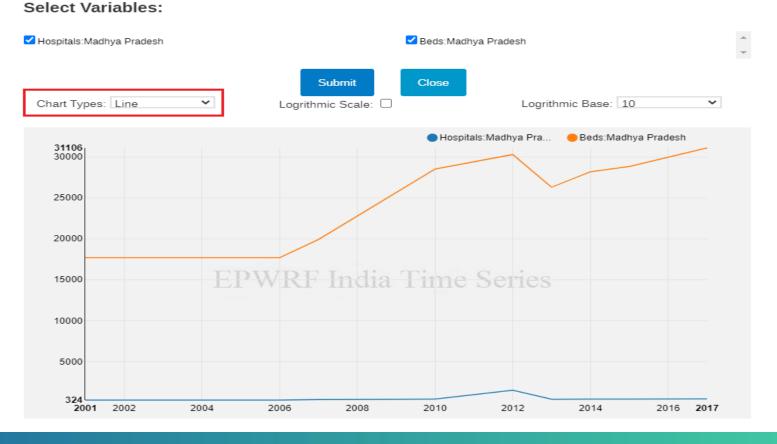

## Chart

• The output can be seen in form of various chart types by selecting the desired variables (maximum 5).

8