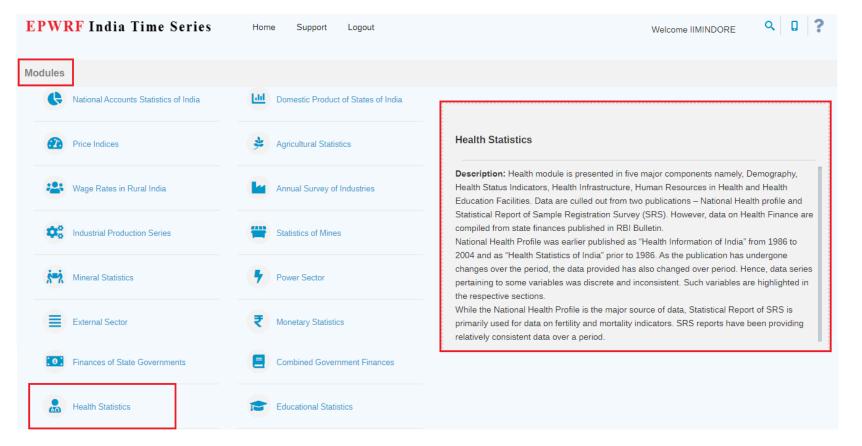

## Modules

• Modules and their description is available. Click on browse below the desired module to find sub modules.

## **Sub-Modules**

# • Upon selection of a module, it provides description and the sub modules for further selection.

**Health Statistics** 

|                             |                          | • Dack                                                                                                                                                                                                                                                                                                                                                                                                                                        |
|-----------------------------|--------------------------|-----------------------------------------------------------------------------------------------------------------------------------------------------------------------------------------------------------------------------------------------------------------------------------------------------------------------------------------------------------------------------------------------------------------------------------------------|
| Demography                  | Health Status Indicators |                                                                                                                                                                                                                                                                                                                                                                                                                                               |
| Health Education Facilities | Human Resources          | HealthStatistics                                                                                                                                                                                                                                                                                                                                                                                                                              |
| Health Infrastructure       | Health Finance           | Health module is presented in five major components namely, Demography, Health Status<br>Indicators, Health Infrastructure, Human Resources in Health and Health Education Facilities.<br>Data are culled out from two publications – National Health profile and Statistical Report of<br>Sample Registration Survey (SRS). However, data on Health Finance are compiled from state                                                          |
|                             |                          | finances published in RBI Bulletin.<br>National Health Profile was earlier published as "Health Information of India" from 1986 to 2004<br>and as "Health Statistics of India" prior to 1986. As the publication has undergone changes over<br>the period, the data provided has also changed over period. Hence, data series pertaining to<br>some variables was discrete and inconsistent. Such variables are highlighted in the respective |
|                             |                          | sections.<br>While the National Health Profile is the major source of data, Statistical Report of SRS is<br>primarily used for data on fertility and mortality indicators. SRS reports have been providing<br>relatively consistent data over a period.                                                                                                                                                                                       |
|                             |                          |                                                                                                                                                                                                                                                                                                                                                                                                                                               |