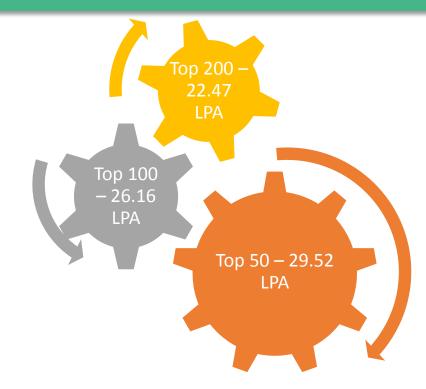

while the highest domestic package stood at 33.04 LPA. The average CTC for the batch was 18.17 LPA, which is a 12% increase from the previous year. Also, owing to the excellent performance of students during their summer internships, the number of Pre-Placement Offers (PPOs) extended by companies this year increased by an astonishing 40% to 147.

The unique 5-year Integrated Programme in Management recorded Average CTC of 15.16 LPA with a phenomenal increase of 21% in comparison to the previous year.

### **BATCH OF 2016-2018**









**Gender Diversity** 

**Batch Strength** 





**Work Experience** 

### **PLACEMENT STATISTICS**





Highest Domestic Package

**Average CTC** 

**18.17** Lacs

**Increase in the Average CTC** 

12%

Total Number of companies

200+





100% Placements





# FINAL PLACEMENTS 2018 | DOMAIN

#### रिविट्यूनी प्रकथ भा. प्र. सं. इन IIM INDOR

### **CONSULTING**

Owing to exceptional quality of participants, Consulting stalwarts like Accenture Strategy, Boston Consulting Group, Cognizant Business Consulting, Deloitte USI, EXL Service, EY, Infosys Management Consulting, KPMG, PwC, SKP Group, United Health Group (Optum) contributed to more than 24% of placements. PwC US SDC recruited for the first time and PwC India continued its strong hold with the institute by opening new roles for the participants. Long term associations were forged with Accenture Strategy and many other industry visionaries offering niche roles thereby cementing Consulting as the most coveted domain at IIM Indore.





**Deloitte.** 









### FINANCE

With 27% of the ba