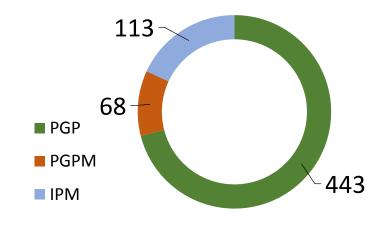

IIM Indore has once again proven its eminence among the premier business schools of the country with the recently concluded final placements for 2016-18 batch that comprised of 624 participants (443 PGP, 68 PGP-Mumbai & 113 IPM). The multitude of offers granted by industry giants reaffirms their trust in the institute and its legacy. The season witnessed a highly commendable increase in the number of recruiters across multiple sectors. More than 200 recruiters participated in the process.

### **BATCH OF 2016-2018**

**Gender Diversity** 

**Batch Strength** 

**Work Experience** 