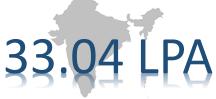

The highest international package offered this year was 63.45 LPA while the highest domestic package stood at 33.04 LPA. The average CTC for the batch was 18.17 LPA, which is a 12% increase from the previous year. Also, owing to the excellent performance of students during their summer internships, the number of Pre-Placement Offers (PPOs) extended by companies this year increased by an astonishing 40% to 147.

### **PLACEMENT STATISTICS**

Highest Domestic Package

**Average CTC** 

**18.17** Lacs

**Increase in the Average CTC** 

12%

Total Number of companies

200+