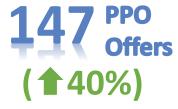

The highest international package offered this year was 63.45 LPA while the highest domestic package stood at 33.04 LPA. The average CTC for the batch was 18.17 LPA, which is a 12% increase from the previous year. Also, owing to the excellent performance of students during their summer internships, the number of Pre-Placement Offers (PPOs) extended by companies this year increased by an astonishing 40% to 147.