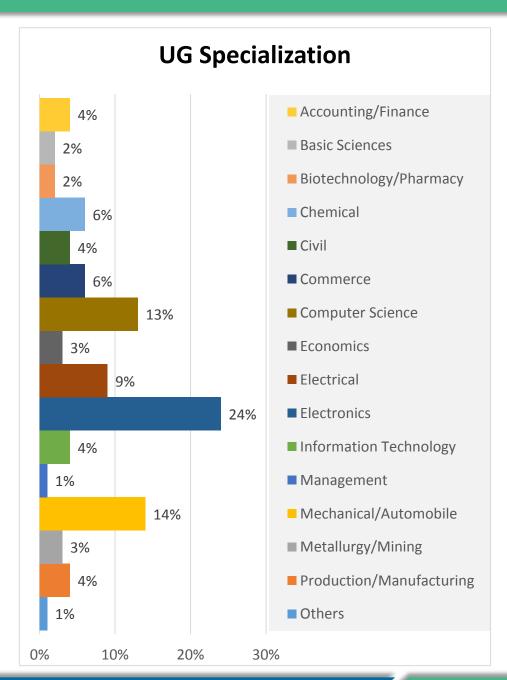

rust in the institute and its legacy. The season witnessed a highly commendable increase in the number of recruiters across multiple sectors. More than 200 recruiters participated in the process.

The highest international package offered this year was 63.45 LPA while the highest domestic package stood at 33.04 LPA. The average CTC for the batch was 18.17 LPA, which is a 12% increase from the previous year. Also, owing to the excellent performance of students during their summer internships, the number of Pre-Placement Offers (PPOs) extended by companies this year increased by an astonishing 40% to 147.

The unique 5-year Integrated Programme in Management recorded Average CTC of 15.16 LPA with a phenomenal increase of 21% in comparison to the previous year.

### **BATCH OF 2016-2018**









**Gender Diversity** 

**Batch Strength** 





**Work Experience** 

### **PLACEMENT STATISTICS**





Highest Domestic Package

**Average CTC** 

**18.17** Lacs

**Increase in the Average CTC** 

12%

Total Number of companies

200+





100% Placements





# FINAL PLACEMENTS 2018 | DOMAIN

#### रिविट्यूनी प्रकथ भा. प्र. सं. इन IIM INDOR

### **CONSULTING**

Owing to exceptional quality of participants, Consulting stalwarts like Accenture Strategy, Boston Consulting Group, Cognizant Business Consulting, Deloitte USI, EXL Service, EY, Infosys Management Consulting, KPMG, PwC, SKP Group, United Health Group (Optum) contributed to more than 24% of placements. PwC US SDC recruited for the first time and PwC India continued its strong hold with the institute by opening new roles for th