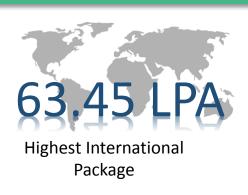

The highest international package offered this year was 63.45 LPA while the highest domestic package stood at 33.04 LPA. The average CTC for the batch was 18.17 LPA, which is a 12% increase from the previous year. Also, owing to the excellent performance of students during their summer internships, the number of Pre-Placement Offers (PPOs) extended by companies this year increased by an astonishing 40% to 147.