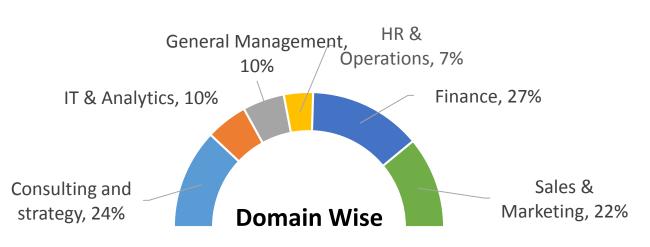

# FINAL PLACEMENTS 2018 | DOMAIN

### **CONSULTING**

Owing to exceptional quality of participants, Consulting stalwarts like Accenture Strategy, Boston Consulting Group, Cognizant Business Consulting, Deloitte USI, EXL Service, EY, Infosys Management Consulting, KPMG, PwC, SKP Group, United Health Group (Optum) contributed to more than 24% of placements. PwC US SDC recruited for the first time and PwC India continued its strong hold with the institute by opening new roles for the participants. Long term associations were forged with Accenture Strategy and many other industry visionaries offering niche roles thereby cementing Consulting as the most coveted domain at IIM Indore.

### FINANCE

With 27% of the batch opting for Finance roles and participation of multiple Investment Banks, Private Equity and Venture Capital firms offering highly coveted front end roles, IIM Indore has emerged as one of the top destinations for finance recruitment in the country. Major recruiters such as Axis Bank, Bank of America, Credit Suisse, Deutsche Bank, Goldman Sachs, Edelweiss, HDFC Bank, HSBC, ICICI Bank, Indus Valley Partners, JPMorgan Chase, Kotak Mahindra Bank, Max Life Insurance, Nomura, Royal Bank of Scotland and Yes Bank among many others continued their long-term association with IIM Indore. Other coveted roles were offered which include Investment Banking, Asset Management, Corporate treasury and Equity Research.

### **SALES & MARKETING**

Sales & Marketing also continued to be the preferred domain amongst participants with Industry leaders like Asian Paints, Aditya Birla Fashion and Retail, Bajaj Auto, Blue Star, Dabur, Emami, Godrej & Boyce, GroupM, GSK Pharma, Hero MotoCorp, Hindustan Coca-Cola Beverages, Hindustan Unilever, Hindware, Indian Oil, ITC, Jubilant Foodworks, LAVA International, Larsen & Toubro, L'Oréal, Marico, Maruti Suzuki, Mother Panasonic, PepsiCo, Philips, Pidilite, Tata Steel, TimesOOH, Tolaram Group, Toppr Vodafone recruiting in large numbers. Many Pharma giants including Cipla, Dr. Lal PathLabs and GSK Pharma recruited for their coveted sales and marketing roles.

# **GEN MAN/ HR/ OPERATIONS**

General Management domain continued to attract top recruiters like Aditya Birla Group, Airtel, CP Group, GMR Group, JSW Group, Lenskart, Mahindra & Mahindra GMC, Max Life Microland, PayTM, Reliance Insurance. Industries, Shell, ValueLabs and Vedanta making multiple number of offers to the participants and reinforcing their trust in IIM Indore.

### IT & ANALYTICS

IT domain witnessed a surge in the number of roles offered as well as participation from leading firms like Dell, Google and Hindustan Unilever recruiting for their sought-after IT leadership roles. This season witnessed an increase in the participation from Technology Consulting firms like Accenture Technologies, Capgemini, HCL Technologies, IBM, Infosys, L&T Infotech and Mahindra Comviva among others. Several E-Commerce firms like CarWale, IndiaMart, Lenskart, NestAway, PayTM and RentoMojo made multiple offers.