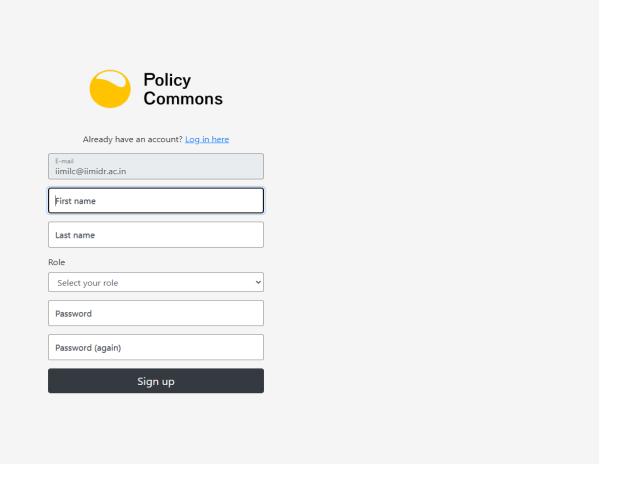

#### **Step 2: Please fill all required the details:**

**Step 3:** After Registration User will receive the below Message ,Please check your email and confirm your email Id :