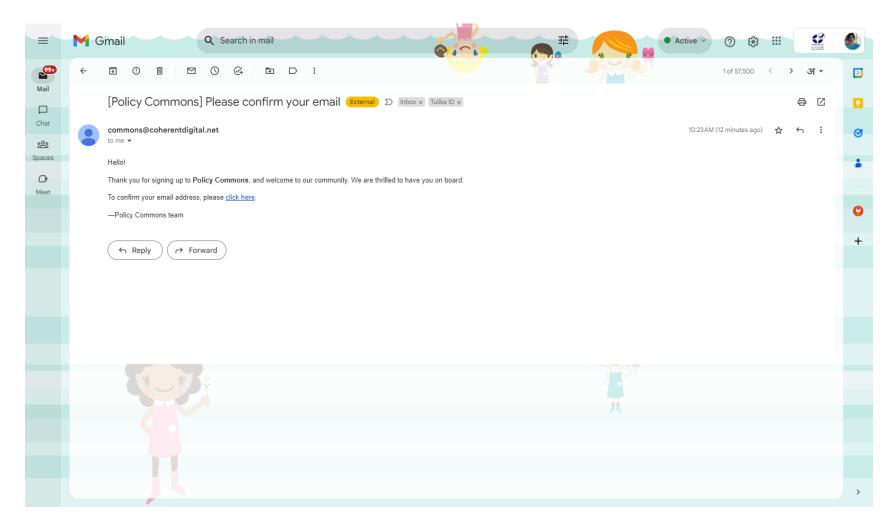

#### **Step 2: Please fill all required the details:**

**Step 3:** After Registration User will receive the below Message ,Please check your email and confirm your email Id :

#### Confirm your email address

Please confirm that tulikas@iimidr.ac.in is indeed your email address.

Confirm