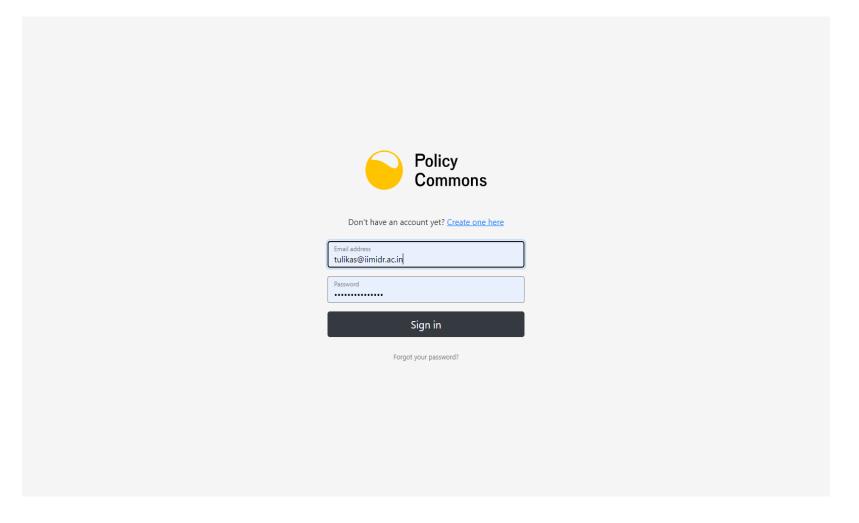

## **Login Process**

User need to Login via website <a href="Policy Commons">Policy Commons</a> > Click on "LOGIN", at the top right corner of the screen

# **Login Process**