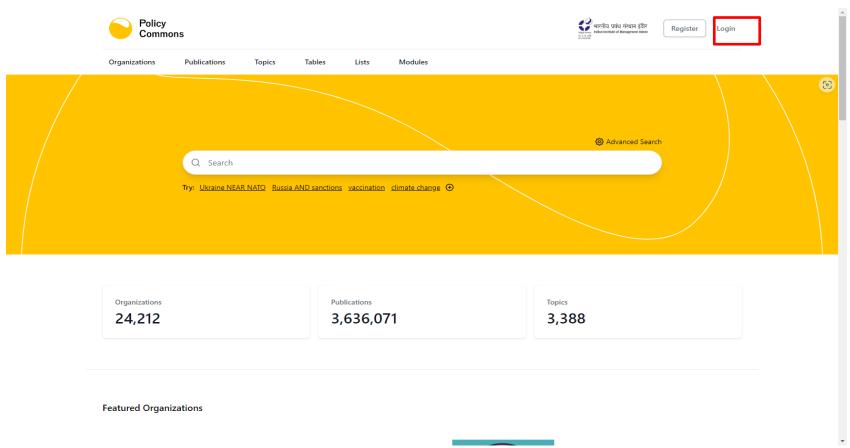

## **Login Process**

User need to Login via website <a href="Policy Commons">Policy Commons</a> > Click on "LOGIN", at the top right corner of the screen

# **Login Process**