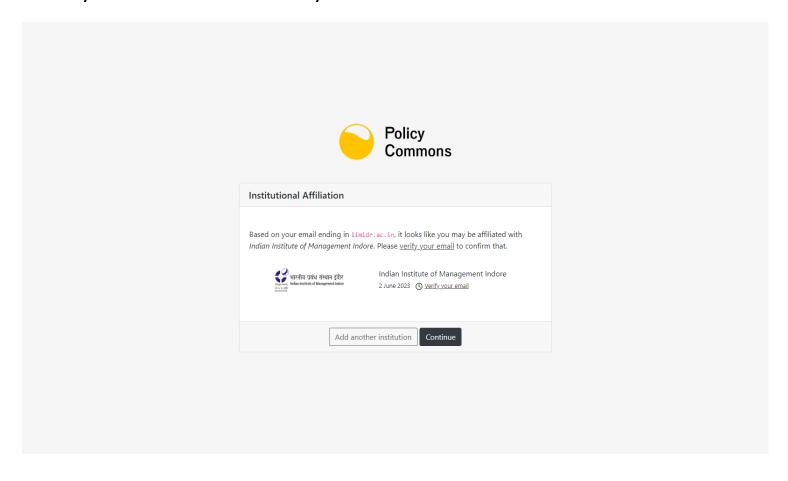

#### **Step 2: Please fill all required the details:**

**Step 3:** After Registration User will receive the below Message ,Please check your email and confirm your email Id :