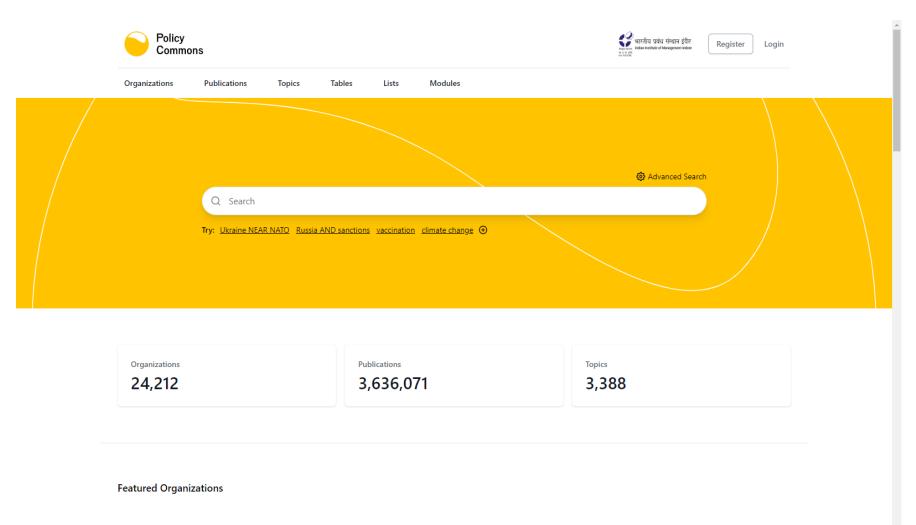

#### Introduction

Highlights: Coverage Data –

- 1) Number of Publication 35,31,000+
- 2) Number of Organizations Covered 24,188 & counting
- 3) Number of Topics Covered 3388

https://policycommons.net/modules/global-think-tanks/