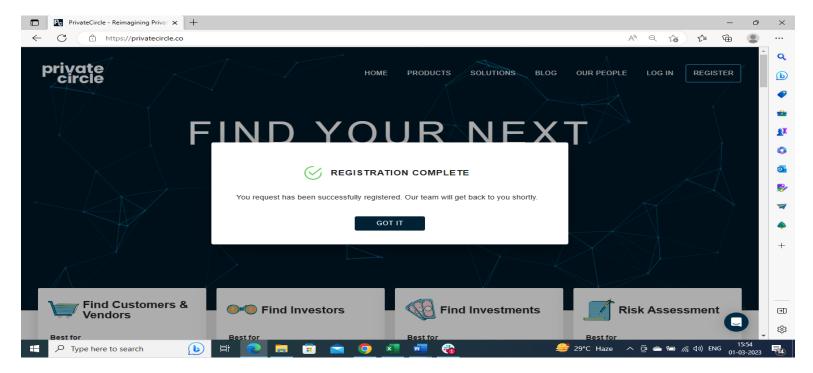

#### Registration

**Step 3:** After Registration User will receive the below Message which means Registration Successful:

PrivateCircle will approve it from the backend and share the password setup link with the user via <u>support@privatecircle.co</u> / <u>no-reply@privatecircle.co</u> within 1hrs after the registration.