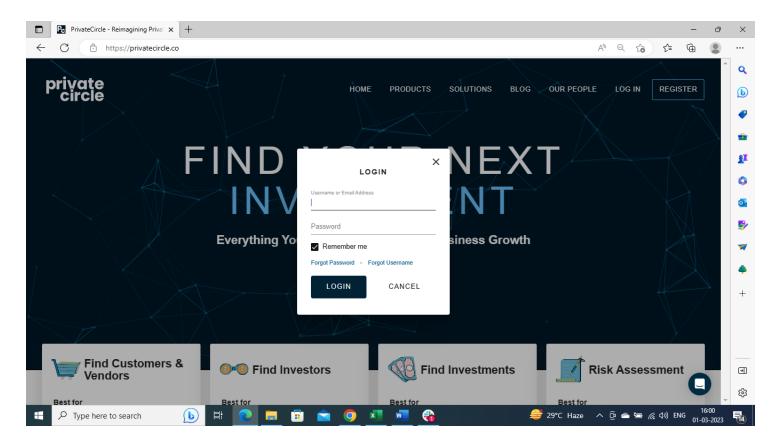

#### Login Process

User need to Login via website <u>www.privatecircle.co</u>>> Click on "LOGIN", at the top right corner of the screen

QIA

Saved -

 $\mathcal{C}$  $\square$ 

Download

You can explore PrivateCircle Platform screener wise, where you can filter any column (add or delete any column from the "Column Tab" at top left) and use even keyword search at the top as per your requirement.