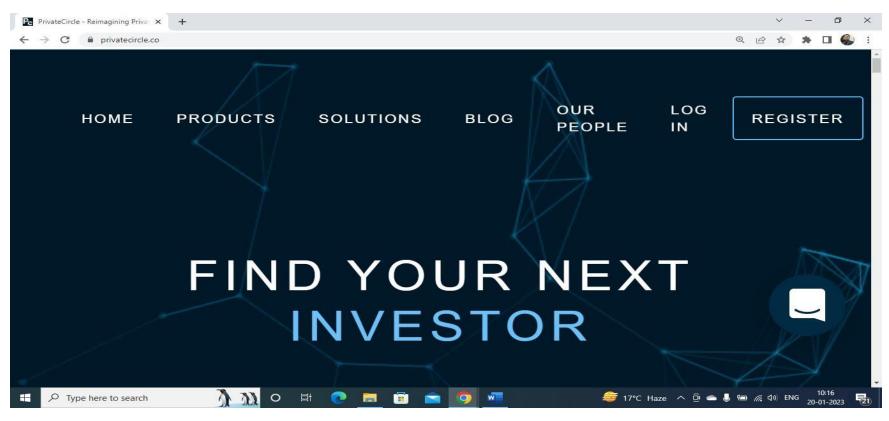

#### Registration

Step 1: User need to Register via website www.privatecircle.co>> Click on "REGISTER", at the top right corner of the screen, (Domain accepted: @iimidr.ac.in)

### Registration