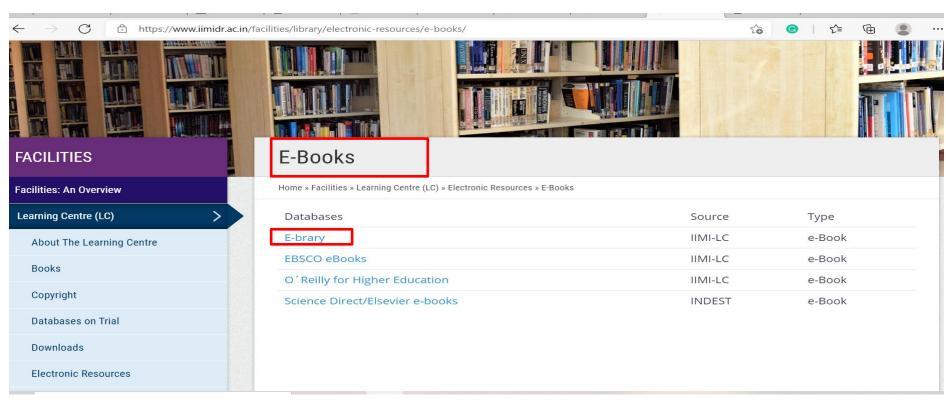

#### To access the database from IIMI campus click on the below link:

https://ebookcentral.proquest.com/lib/iimi-ebooks/home.action

Path: <u>Home</u> » <u>Facilities</u> » <u>Learning Centre (LC)</u> » <u>Electronic Resources</u> » E-Books