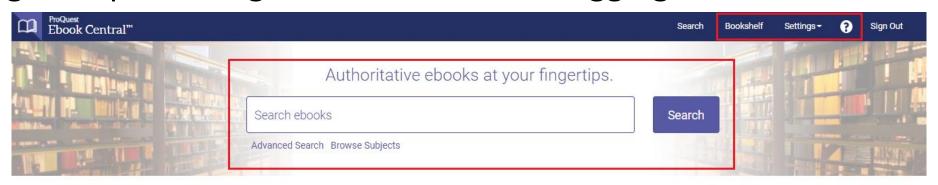

### Homepage

You can search from the database, save in bookshelf and also get help on using the database after logging in.

Featured Titles

#### **Search Result**

 Various search filters are also available. User can be downloaded the book/chapter, read online, added to bookshelf through a single click.