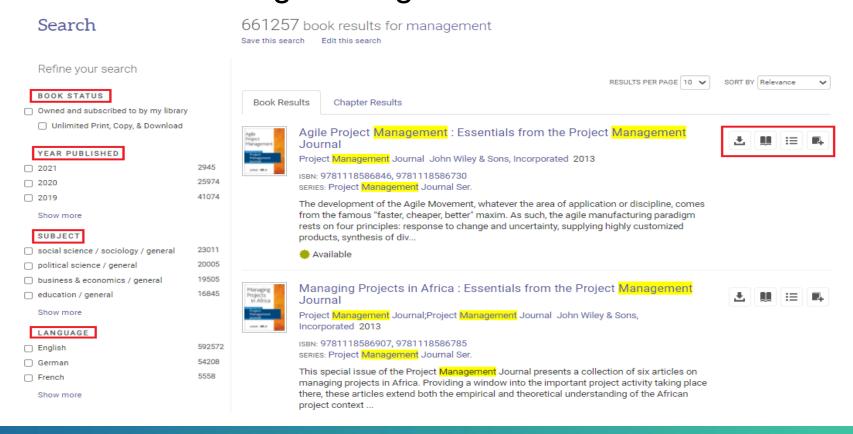

#### **Search Result**

 Various search filters are also available. User can be downloaded the book/chapter, read online, added to bookshelf through a single click.