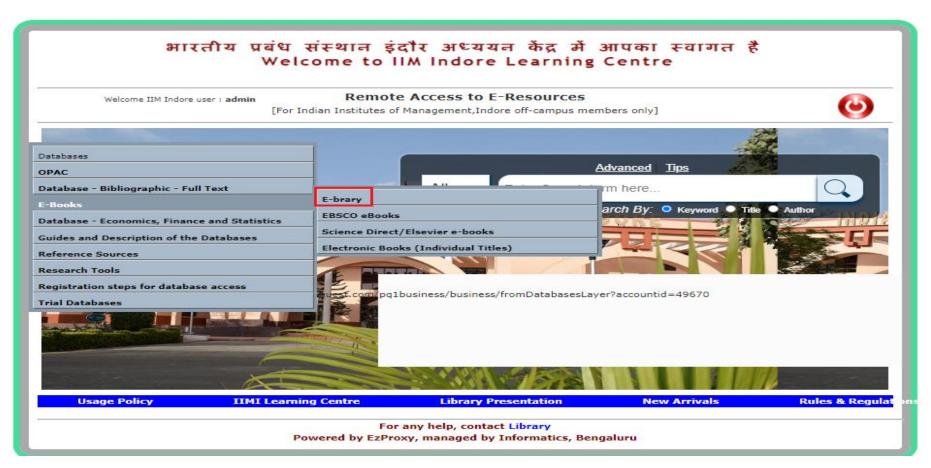

### Registration

To access the database from outside the IIMI campus use Remote Access Link given

**below:** <a href="http://library.iimidr.ac.in:2048/login">http://library.iimidr.ac.in:2048/login</a> (Login: Your Network ID and password)