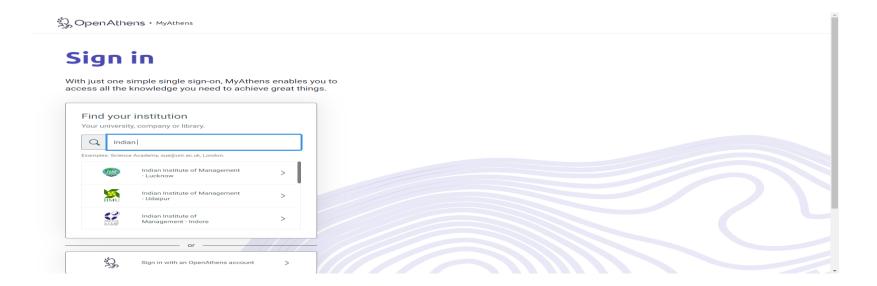

# OPEN ATHENS – LOG IN

Provide your Open Athens credentials to Sign in with an Open Athens account
 OR Find your institution by typing your institution name

- With correct credentials, My Athens page will open on your screen where you can access all your Library resources through Single Point Search.
- Resources are also accessible Publisher wise on My Athens page. Screenshot is in next slide