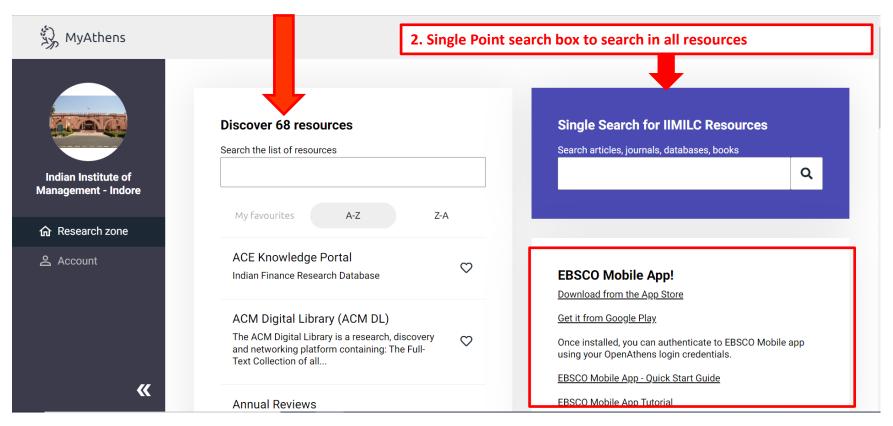

## **MY ATHENS**

- 1.Individual publisher list subscribed by IIM Library with links
- 2. Single Point search box to search in all resources

3.List of Subscribed Journals and Databases available at IIM Library in alphabetical order from A to Z

#### SEARCH THROUGH EBSCO DISCOVERY SERVICE SINGLE SEARCH BOX

Single Point search box to search in all resources MyAthens Discover 68 resources Single Search for IIMILC Resources Search the list of resources Search articles, journals, databases, books Q supply chain Management Indian Institute of Management - Indore My favourites A-Z Z-A **EBSCO Information Services** Account **EBSCO Mobile App!** Your entire collection of resources in a single search. Download from the App Store **Economic & Political Weekly** Get it from Google Play The Economic and Political Weekly, published from Mumbai, is an Once installed, you can authenticate to EBSCO Mobile app using your OpenAthens Indian institution which enjoys a global reputation for... login credentials. EBSCO Mobile App - Quick Start Guide Elsevier **EBSCO Mobile App Tutorial** Access Elsevier products using your institutional credentials **Emerald** Emerald publishes over 300 journals, more than 2,500 books and over 1,500 case studies **«** 