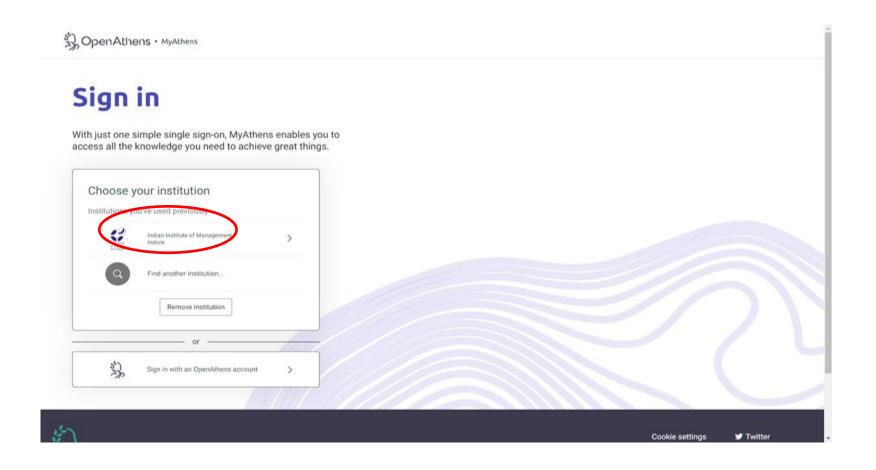

# OPEN ATHENS – LOG IN

Provide your Open Athens credentials to Sign in with an Open Athens account
 OR Find your institution by typing your institution name

- With correct credentials, My Athens page will open on your screen where you can access all your Library resources through Single Point Search.
- Resources are also accessible Publisher wise on My Athens page. Screenshot is in next slide