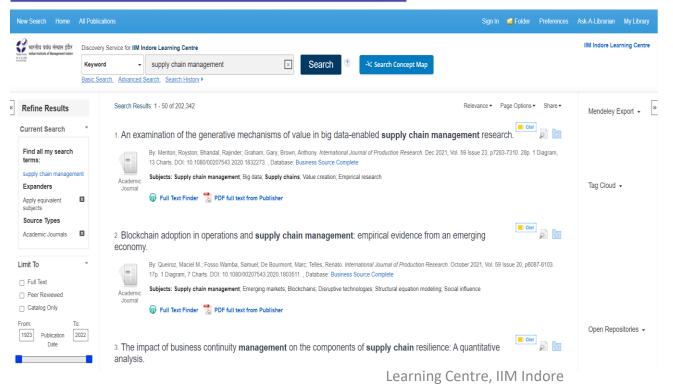

## **RESULT LIST PAGE**

Keyword search in the Single Point EDS search
 box on the top right corner will direct you to next
 page automatically returning results from all the
 publishers. Screenshot of next page is available
 below.

2. Screenshot of result list page returning results from all the publishers after keyword search in Single Point search.

## **RESULT LIST PAGE**

- 1. Type your keyword in the Single Point search box, which will search across all resources available in IIMILC Library.
- 2. Screenshot of result list page returning results from all the publishers after keyword search in Single Point search.