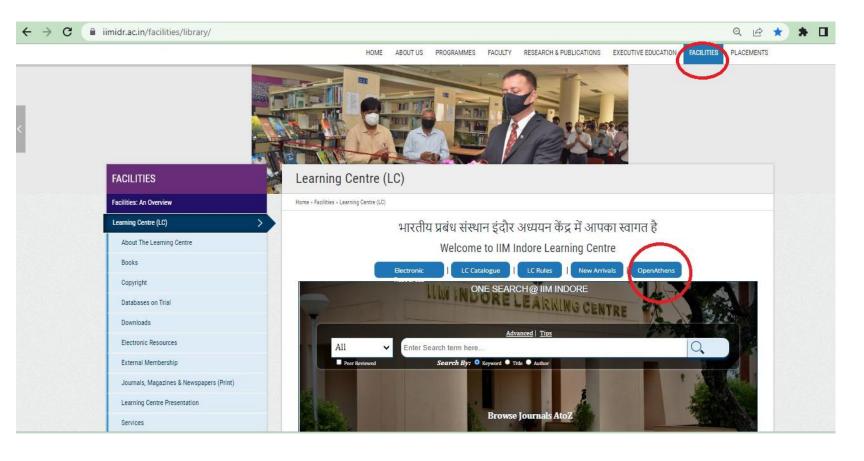

## **OPEN ATHENS – LOG IN**

- 1. Go to my.openathens.net
- 2. Search Institute Name as shown below

### 3. Click on Institute Name