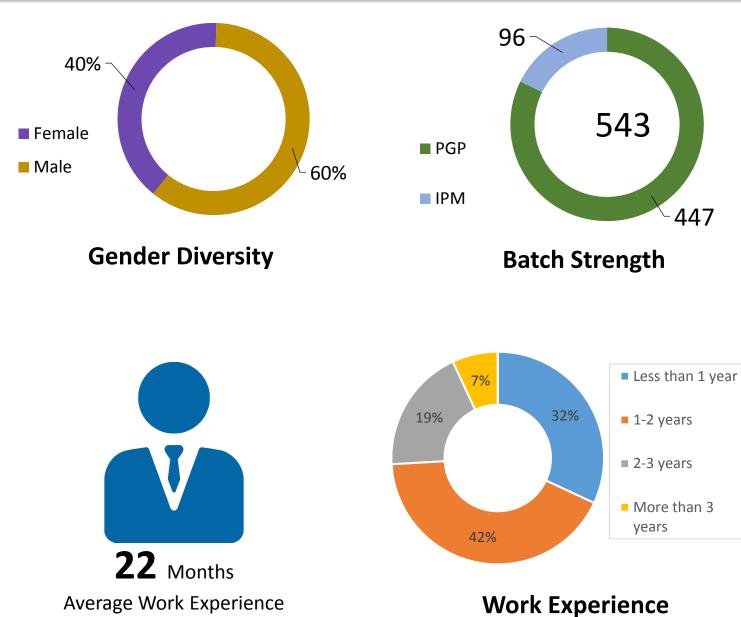

- Prof. Rishikesha T. Krishnan, Director

IIM Indore has once again proven its eminence among the premier business schools of the country with the recently concluded summer placements for 2017-19 batch that comprised of 543 participants (447 PGP & 96 IPM). The multitude of offers granted by industry giants reaffirms their trust in the institute and its legacy. The season witnessed a highly commendable increase in the number of recruiters across multiple sectors. More than 150 recruiters participated in the process.

The average stipend for the two-month internship programme stood at 1.24 Lacs that maintained an upward trend as compared to the previous year. Highest stipend is 3 lacs and average compensation for top 100 students stood at 2.18 Lacs.

The unique 5-year Integrated Programme in Management was immensely appreciated by the recruiters resulting in the students being offered niche roles across major sectors with the highest stipend being 2.4 lacs.

### **PLACEMENT STATISTICS**

**Highest Stipend** 

3 Lacs

Average Stipend 1.24 Lacs

Increase in average stipend 20%

Companies 150+