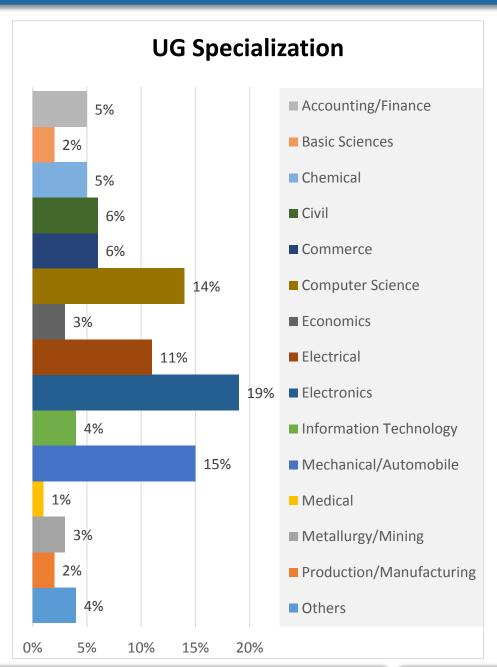

that comprised of 543 participants (447 PGP & 96 IPM). The multitude of offers granted by industry giants reaffirms their trust in the institute and its legacy. The season witnessed a highly commendable increase in the number of recruiters across multiple sectors. More than 150 recruiters participated in the process.

The average stipend for the two-month internship programme stood at 1.24 Lacs that maintained an upward trend as compared to the previous year. Highest stipend is 3 lacs and average compensation for top 100 students stood at 2.18 Lacs.

The unique 5-year Integrated Programme in Management was immensely appreciated by the recruiters resulting in the students being offered niche roles across major sectors with the highest stipend being 2.4 lacs.

### **BATCH OF 2017-2019**







### **PLACEMENT STATISTICS**



**Highest Stipend** 

3 Lacs

Average Stipend 1.24 Lacs

Increase in average stipend 20%

Companies 150+



### **SUMMER PLACEMENTS 2017 | DOMAIN**

#### ftdzyń sa WI. W. ti. IIM INDO

### **CONSULTING**

IIM Indore brings out students with T-shaped knowledge base who have awareness across domains and expertise in deep industry understanding. The success of this is reflected as Consulting continued to be the most coveted domain with industry leaders like Avalon Consulting, Boston Consulting Group, Cognizant Business Consulting and PwC collectively recruiting more than 30 participants. Boston Consulting Group recruited for 5<sup>th</sup> consecutive year from IIM Indore. New relationships were forged with like Acquisory companies Consulting, Backspace Con