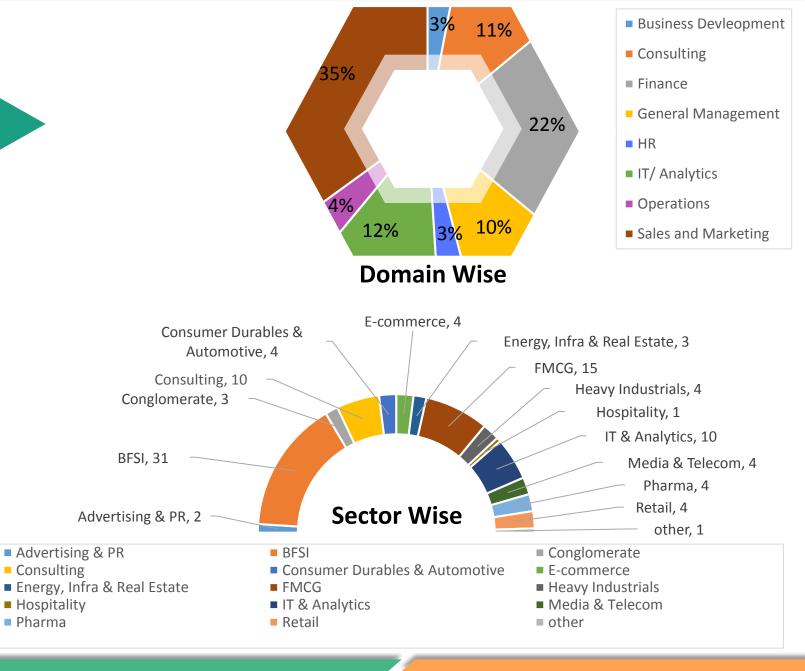

### **SUMMER PLACEMENTS 2017 | DOMAIN**

### **CONSULTING**

IIM Indore brings out students with T-shaped knowledge base who have awareness across domains and expertise in deep industry understanding. The success of this is reflected as Consulting continued to be the most coveted domain with industry leaders like Avalon Consulting, Boston Consulting Group, Cognizant Business Consulting and PwC collectively recruiting more than 30 participants. Boston Consulting Group recruited for 5<sup>th</sup> consecutive year from IIM Indore. New relationships were forged with like Acquisory companies Consulting, Backspace Consulting, Synergy Consulting and IMS Consulting Group who offered various strategic roles in this domain fortifying their long term association with the institute.

ims consulting group

**FINANCE** 

IIM Indore has consistently shown its dominance as the preferred campus for Finance. American Express, Axis Bank, CIMB, Credit Suisse, CRISIL, D. E. Shaw, Deutsche Bank, Edelweiss, EY, Fidelity Investments, General Electric, Goldman Sachs, HDFC, HSBC, ICICI, JPMorgan Chase, L&T, Nomura, RBI, SEBI and Yes Bank extended a substantial number of offers. Front-end Investment Banking role was exclusively offered by Macquarie at IIM Indore.

### **SALES & MARKETING**

IIM Indore has always been a sought-after campus in the Sales and Marketing domain. This year was no different, with highest number of roles being offered in this domain. Apart from marguee recruiters like ABFRL, AkzoNobel, Asian Paints, Britannia, ConAgra Dabur, DishTV, Droom, Eli Foods, Lilly, GroupM, GSK, HUL, ITC, IIMJobs.com, IndiaMART, Lava International, L'Oréal, Marico, Neuland Laboratories, Philips, Pidilite, Prataap Snacks, SBI Card, Tata Steel, Times OOH and Vodafone. IIM Indore also had first-time recruiters like Bajaj Auto, Bentley Motors, Bharat Forge, IDBI Federal Life Insurance, Royal Enfield, Shree Cements, TAFE and many others. Nestlé, P&G and UB Group returned after a brief hiatus.

## **GEN MAN/ HR/ OPERATIONS**

Aditya Birla Group, which recruits through multiple channels, came for its coveted leadership program. IIM Indore continued to see industry stalwarts such as Airtel, Cipla, JSW Group, Mahindra & Mahindra, Raymond, Reliance Industries, Robert Bosch, TATA Power, UnitedHealth Group recruiting this year for their leadership programme and general management roles.

### IT & ANALYTICS

With a boom in technology and growing demand for IT managers, IIM Indore has been the most preferred campus for recruitment among corporate giants.

HUL and General Electric recruited unabatedly for its most renowned IT leadership roles. This season also witnessed an increase in the number of offers provided by eminent recruiters like Capgemini, Fidelity Investments, Google, Larsen & Toubro, Media.net, Shell and Tata Consultancy Services.