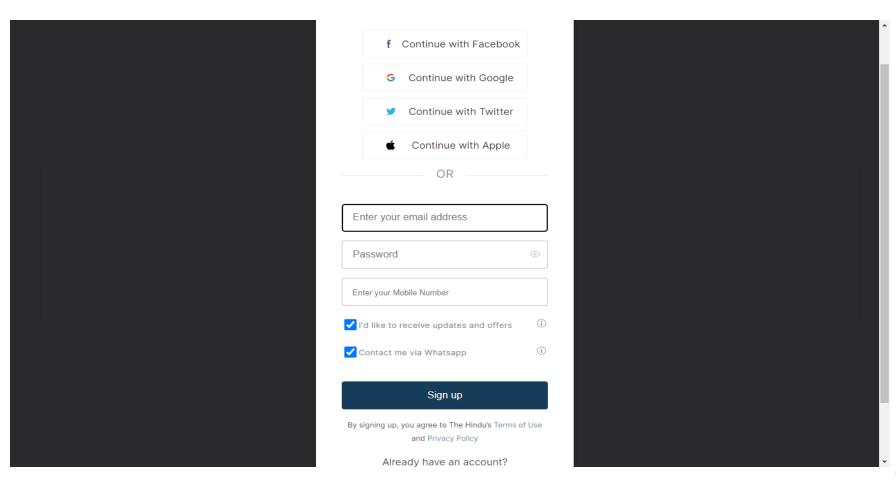

https://epaper.thehindubusinessline.com/

The registration link is mentioned below. Request you to use your institutional email id for the registration,

https://www.thehindugroup.com/?contractId=TMGTD98HYXKY

The same user credential can be used for Hindu and Business Line e-papers. After successful registration, you can access the e-papers, The e-paper link is updated on our LC's page.

Request you to use your institutional email id for the registration.

After the successful registration user gets the following message.

Access detail: The database can be accessed through the institution's IP. For outside the campus please use our open Athens facility to access